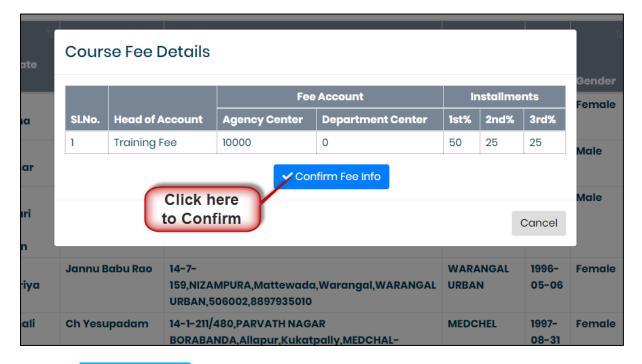

Click on "Generate e-Bill" button as shown in above figure.

| 100 · 800 |           | Telanga     | ına Schedu        | le Cou            | se Fee Details                    |               |                       |      | -         |        |                  |         |                         |                        |
|-----------|-----------|-------------|-------------------|-------------------|-----------------------------------|---------------|-----------------------|------|-----------|--------|------------------|---------|-------------------------|------------------------|
|           | Section 1 |             |                   |                   |                                   | Fee           | e Account             | l    | nstallmen | its    |                  |         |                         |                        |
|           |           |             |                   | SI.No.            | Head of Account                   | Agency Center | Department Center     | 1st% | 2nd%      | 3rd%   |                  | Wolcom  | <b>10</b> - 19, huno 20 | 19 TUE - 06:53:31 PM   |
|           | HOME      | DATA EN     | TRY - CHANG       | E PA 1            | Training Fee                      | 2300          | 0                     | 50   | 25        | 25     |                  | Welcome | a 20 - 18 Julie 20      | 19 TUE - 06.55.51 PK   |
| ſ         | Ť.        | ť           | ti.               |                   | Click he                          | $\leq$        | nfirm Fee Info        | †↓   | C         | cancel | 11               | 11      | fi                      | ← Back                 |
|           | SI.No.    |             | Candidate<br>Name | Father<br>Name    |                                   |               |                       |      |           |        | ate<br>i<br>irth |         |                         | Youth<br>Contact<br>No |
|           | 1         | 20151568155 | Barla Eliya       | Barla<br>Sammaiah | 12-15-581,MANIKE<br>NAGAR,MUSHEER |               | d,HYDERABA,9963789193 | 3    | HYDERAI   |        | 96-<br>2-27      | Male    | LTJ                     | 9963789193             |
|           | 2         | 20151568157 | Mekala            | м                 | 1-                                |               |                       |      | JAGITHY   | 'AL 19 | 95-              | Male    | I.T.I                   | 6309137937             |

Click on "Confirm Fee Info" button as shown in above figure.

Then system generates "**PROFORMA INVOICE**" as shown in below figure.

QA Testing Request for Change Request

| CENTRE FO | R GOOD GOVE                    | RNANCE                     |
|-----------|--------------------------------|----------------------------|
| Knowledge | <ul> <li>Technology</li> </ul> | <ul> <li>People</li> </ul> |