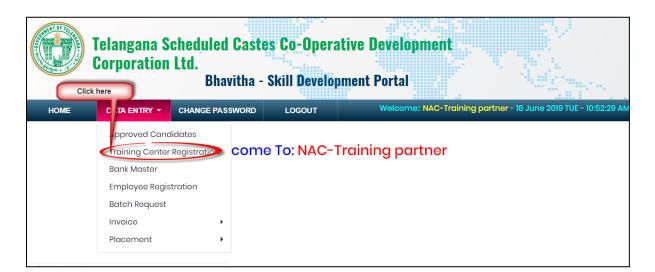

### **Training Centre Registration:**

Data Entry 
> Training Centre Registration

QA Testing Request for Change Request CENTRE FOR GOOD GOVERNANCE Knowledge • Technology • People

W. E. F. 01/29/2018

Click on **"Training Centre Registration"** sub-menu item as shown in above figure.

Then system has display Training Centre Registration form as shown in below figure.

Enter the details in the provided training centre registration form.

Click on "Register" button as shown in below figure.