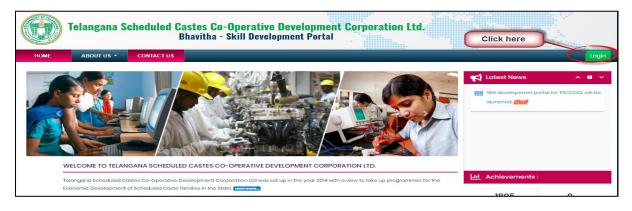

### **TP Login:**

Click on "Login" button as shown in below figure.

| Telangana Scheduled           | Login                             | <ul> <li>poration Ltd.</li> </ul>         |
|-------------------------------|-----------------------------------|-------------------------------------------|
| HOME ABOUT US - CONTACT US    | Usomame<br>TPNAC                  | Enter Login<br>Credentists and<br>Cantaba |
| VELCOME TO TELANGANA SCHEDULE | Password<br>P 2 A 5 Q T<br>P2A5QT | Captcha                                   |

Step1: Enter "Username" as shown in above figure.

Step2: Enter "**Password**" as shown in above figure.

Step3: Enter "Security Captcha" as shown in above figure.

Step4: Then click on "Login" button as shown in above figure.