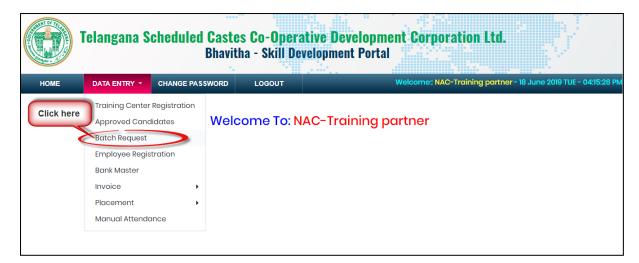

tails         | IFS Code :*<br>Account number :*                       |                                                                                                   |               |
|                             | PAN Card :                                             |                                                                                                   |               |
|                             | Employee photo:(only.jpg.png.jpeg) *                   | Choose file No file chosen                                                                        |               |

Enter the employee details then click on "Register" button as shown in above figure.

QA Testing Request for Change Request



W. E. F. 01/29/2018

### **Batch Request:**

Data Entry 🤿 Batch Request



Click on "Batch Request" sub menu item as shown in above figure.

| IOME               | DATA ENTRY 🔻         | CHANGE PASSWORD         | LOGOUT                        |                                 | Welcome:: NAC-Training partner - 18 | June 2019 TUE - 0 |
|--------------------|----------------------|-------------------------|-------------------------------|---------------------------------|-------------------------------------|-------------------|
|                    |                      |                         |                               |                                 |                                     |                   |
|                    |                      |                         | Bate                          | ch Request                      |